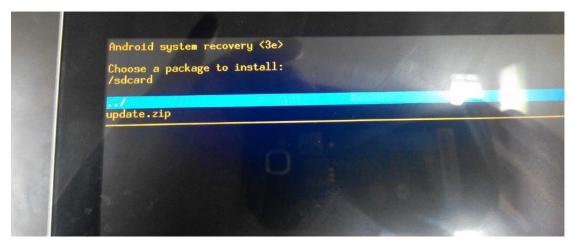

Select "apply update from external storage"

Android system overy (3e)

Volume up/down move highlight:
enter button to select.

reboot system now spply update from external storage wipe data/factory reset fastboot mode demo mode

### Step3:

Use volume up & down to select SD image you want to flash. Then press power key to run SD upgrade process.