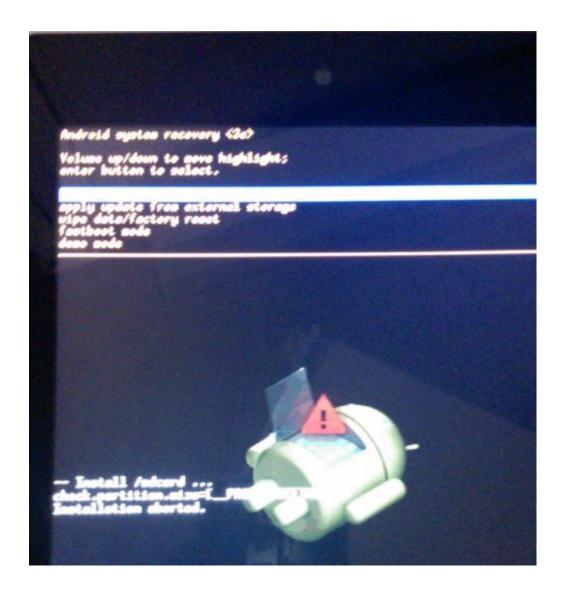

# Step5:

When SD upgrade successfully, you can see "Install from sdcard complete" on the screen.

If SD upgrade failed, you can see fell down android robot with exclamation mark on the screen.