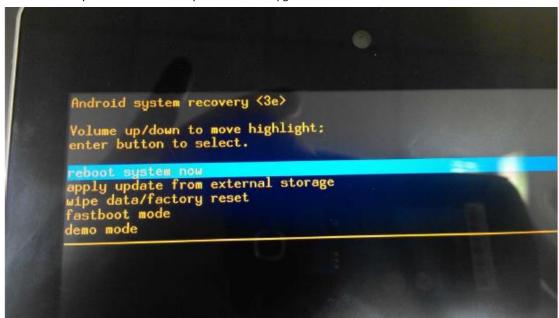

Select "apply update from external storage"

Android system overy (3e)

Volume up/down move highlight:
enter button to select.

reboot system now spply update from external storage wipe data/factory reset fastboot mode demo mode