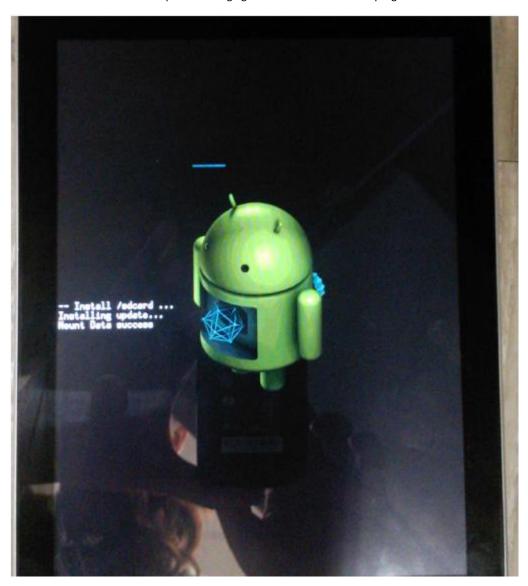

# Step4:

It needs several minutes to complete SD image grade. You can refer to the progress bar on the screen.