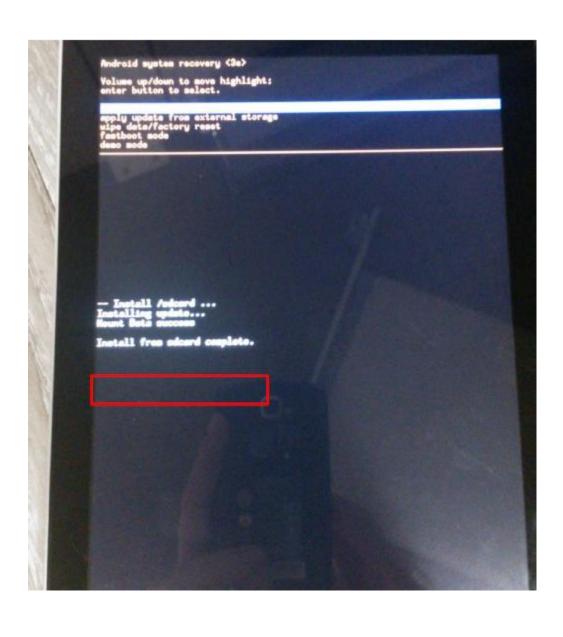

# Step5:

When SD upgrade successfully, you can see "Install from sdcard complete" on the screen.

If SD upgrade failed, you can see fell down android robot with exclamation mark on the screen.